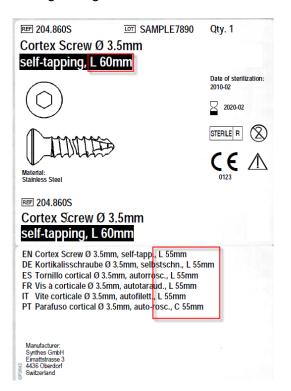

#### Description of problem:

204.860S: The length of the screw is erroneously indicated as 55mm in the six languages on the back of the box. In the English short text which is visible on the front of the box, on the sides, on the sterile inner blister and on the patient labels, the screw is correctly described as having a length of 60mm.