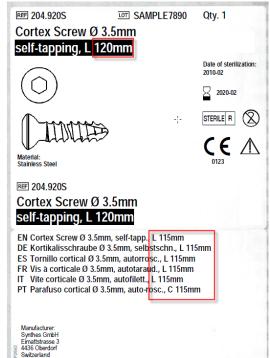

204.920S: The length of the screw is erroneously indicated as 115mm in the six languages on the back of the box. In the English short text which is visible on the front of the box, on the sides, on the sterile inner blister and on the patient labels, the screw is correctly described as having a length of 120mm.