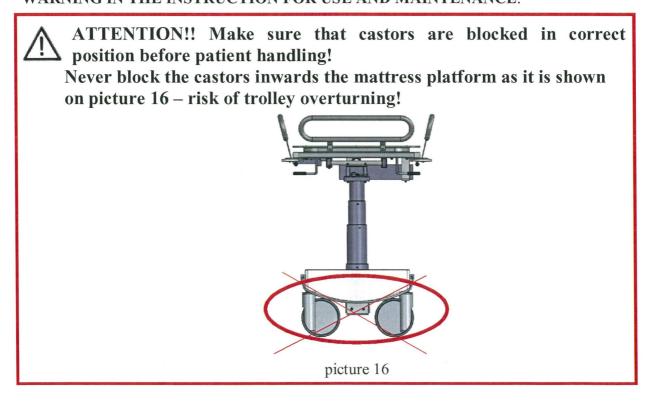

Before you start with the care and bathing of patient in shower trolley, you must be sure that castors are blocked in correct position. The correct position of castors are shown on picture 14 (parallel with mattress platform) or shown on picture 15 (oriented outwards the mattress platform).

It is not allowed that castors are blocked in the incorrect postion as it is shown on picture 16 (oriented inwards the mattress platform). Namely, in case the mattress platform of shower trolley is in highest position and patient is lying on his/her side close on the side rails and nurse is holding him/her while bathing and care, there is a risk that the shower trolley can be overturned, because of the instability caused by potential overload on side rails while handling the patient bathing and care in the trolley. As a result, the shower trolley can be overturned and cause injury to the patient or staff.