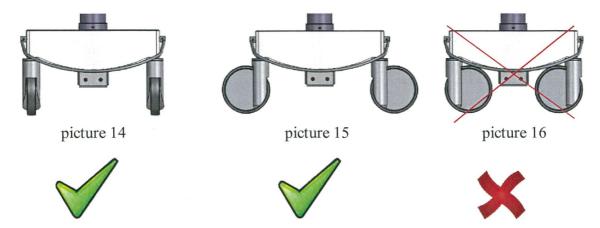

Before you start with the care and bathing of patient in shower trolley, you must be sure that castors are blocked in correct position. The correct position of castors are shown on picture 14 (parallel with mattress platform) or shown on picture 15 (oriented outwards the mattress platform).

It is not allowed that castors are blocked in the incorrect postion as it is shown on picture 16 (oriented inwards the mattress platform). Namely, in case the mattress platform of shower trolley is in highest position and patient is lying on his/her side close on the side rails and nurse is holding him/her while bathing and care, there is a risk that the shower trolley can be overturned, because of the instability caused by potential overload on side rails while handling the patient bathing and care in the trolley. As a result, the shower trolley can be overturned and cause injury to the patient or staff.