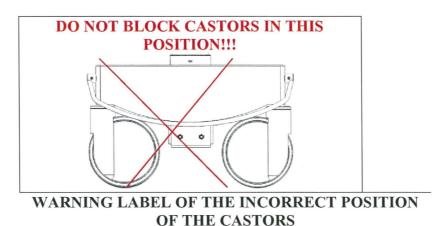

Warning label on residual risk for the incorrect position of the castors

#### **ADVICES FOR USERS**

Users are asked to take note of the following warning in the instruction for use and maintenance as also of the warning label of the incorrect position of the castors, that are placed on the base of shower trolley at foot brake pedal.

It is not allowed that castors are blocked in the incorrect postion as it is shown on picture 16 (oriented inwards the mattress platform). Namely, in case the mattress platform of shower trolley is in highest position and patient is lying on his/her side close on the side rails and nurse is holding him/her while bathing and care, there is a risk that the shower trolley can be overturned, because of the instability caused by potential overload on side rails while handling the patient bathing and care in the trolley. As a result, the shower trolley can be overturned and cause injury to the patient or staff.