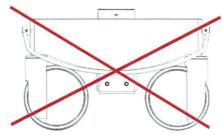

INCORRECT POSITION OF THE CASTOR DURING PATIENT HANDLING PROCESS

It is not allowed that castors are blocked in the incorrect postion as it is shown on picture 16 (oriented inwards the mattress platform). Namely, in case the mattress platform of shower trolley is in highest position and patient is lying on his/her side close on the side rails and nurse is holding him/her while bathing and care, there is a risk that the shower trolley can be overturned, because of the instability caused by potential overload on side rails while handling the patient bathing and care in the trolley. As a result, the shower trolley can be overturned and cause injury to the patient or staff.