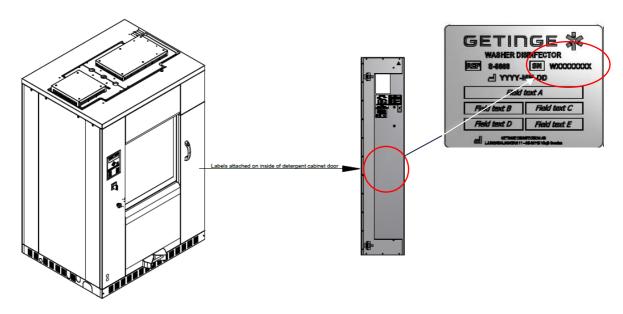

### **Next steps**

1. Check the serial number of the Washer Disinfector to see if your device is affected. The serial number is located on the marking label on the machine, see location below.

- 2. Check if the machine is leaking underneath the machine or near the machines foot print.
- 3. If the machine is leaking, call for Service Technician and plan for service! You can continue to use the machine but we recommend a sign for precaution.
- 4. Complete and sign the enclosed Customer Response Form and return this form to the local Getinge office.