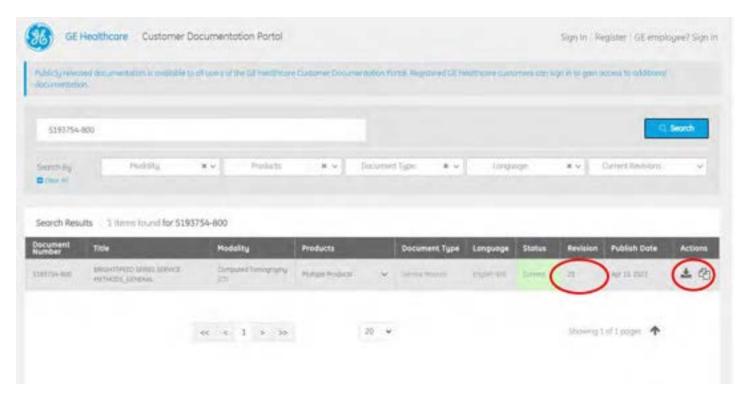

**Step 1:** Enter the Service Manual Identifier from Appendix A Table 2 that corresponds with your device into the search field and select "Search"

**Step 2:** Verify the manual revision is higher than the version number listed in Appendix A Table 2, then download the manual. Note - If the manual version is at or before the version listed in Table 2, the instructions related to this table servicing issue have not been updated in that document. Please contact GE Healthcare service before performing servicing underneath the table.