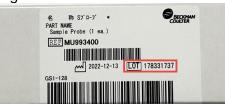

Fig.-1

Good sample probe <with marking line>

Defective sample probe <No marking line>

- Analyzers that do not fall into the above condition can be used as is.
- Please check your stock of sample probes as follows:
  - Check the outer box label of your sample probes.
  - If you have MU993400 sample probes with LOT numbers from 178713114 to 179433670, please dispose of the impacted probe to ensure it is not used and contact your BEC representative for a replacement (see Fig.-2).

internet.

www.beckmancoulter.com

FA-001346

3). Contact your BEC representative for a replacement if impacted probes are identified.

Fig.-2

- If all the results of the actions above show only defective sample probes on your analyzers and in stock, stop measuring the assay items which sample volume is 2.0 uL or less and contact your BEC representative for a replacement.
- Beckman Coulter recommends that customers who have replaced probes on your analyzers per this letter should share the content of this letter with your laboratory and/or medical director to assess if a retrospective review of the patient results is needed.