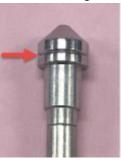

#### **ACTION:**

- Check the analyzers, which meet the condition below, as they may include a defective sample probe.
  - Analyzers whose Serial No. is from 2023070718 to 2025021482.
  - Analyzers whose sample probe has been replaced since July 1, 2023.
- For analyzers that meet either of the above criteria, remove the sample probe from the instrument in accordance with IFU Section 6, Maintenance / As needed Maintenance/Replace a Sample or Reagent Probe. And then, check the groove on the head of the removed sample probe. (see Fig.-1)
  - If it has "a marking line", please continue to use.
  - If it does not have "a marking line", please replace the sample probe with a probe not included in the impacted sample probe LOT numbers.

Fig.-1

Good sample probe <with marking line>

Defective sample probe <No marking line>

- Analyzers that do not fall into the above condition can be used as is.
- Please check your stock of sample probes as follows:
  - Check the outer box label of your sample probes.
  - If you have MU993400 sample probes with LOT numbers from 178713114 to 179433670, please dispose of the impacted probe to ensure it is not used and contact your BEC representative for a replacement (see Fig.-2).