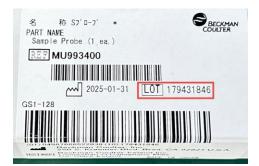

Fig.-1

Good sample probe <with marking line>

Defective sample probe <No marking line>

- Analyzers that do not fall into the above condition can be used as is.
- Please check your stock of sample probes as follows:
  - Check the outer box label of your sample probes.
  - If you have MU993400 sample probes with LOT numbers from 178713114 to 179433670, please dispose of the impacted probe to ensure it is not used and contact your BEC representative for a replacement (see Fig.-2).

Note: Also check the sample probes included in the maintenance kits for AU480 (PN: B66751) and AU680 (PN: B66752) (see Fig.-

Beckman Coulter, Inc. 250 S. Kreamer Boulevard Brea, CA 92821, USA Telephone: (800) 854-3633 Internet:

internet.

www.beckmancoulter.com

FA-001346

3). Contact your BEC representative for a replacement if impacted probes are identified.

Fig.-2

- If all the results of the actions above show only defective sample probes on your analyzers and in stock, stop measuring the assay items which sample volume is 2.0 uL or less and contact your BEC representative for a replacement.
- Beckman Coulter recommends that customers who have replaced probes on your analyzers per this letter should share the content of this letter with your laboratory and/or medical director to assess if a retrospective review of the patient results is needed.