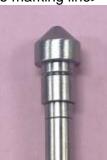

#### **ACTION:**

- Check the analyzers, which meet the condition below, as they may include a defective sample probe.
  - Analyzers whose Serial No. is from 2023070718 to 2025021482.
  - Analyzers whose sample probe has been replaced since July 1, 2023.
- For analyzers that meet either of the above criteria, remove the sample probe from the instrument in accordance with IFU Section 6, Maintenance / As needed Maintenance/Replace a Sample or Reagent Probe. And then, check the groove on the head of the removed sample probe. (see Fig.-1)
  - If it has "a marking line", please continue to use.
  - If it does not have "a marking line", please replace the sample probe with a probe not included in the impacted sample probe LOT numbers.

Fig.-1

Good sample probe <with marking line>

Defective sample probe <No marking line>

- Analyzers that do not fall into the above condition can be used as is.
- Please check your stock of sample probes as follows:
  - Check the outer box label of your sample probes.
  - If you have MU993400 sample probes with LOT numbers from 178713114 to 179433670, please dispose of the impacted probe to ensure it is not used and contact your BEC representative for a replacement (see Fig.-2).