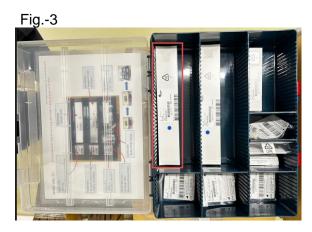

Note: Also check the sample probes included in the maintenance kits for AU480 (PN: B66751) and AU680 (PN: B66752) (see Fig.-

Beckman Coulter, Inc. 250 S. Kreamer Boulevard Brea, CA 92821, USA Telephone: (800) 854-3633 Internet:

internet.

www.beckmancoulter.com

FA-001346

3). Contact your BEC representative for a replacement if impacted probes are identified.

Fig.-2

- If all the results of the actions above show only defective sample probes on your analyzers and in stock, stop measuring the assay items which sample volume is 2.0 uL or less and contact your BEC representative for a replacement.
- Beckman Coulter recommends that customers who have replaced probes on your analyzers per this letter should share the content of this letter with your laboratory and/or medical director to assess if a retrospective review of the patient results is needed.